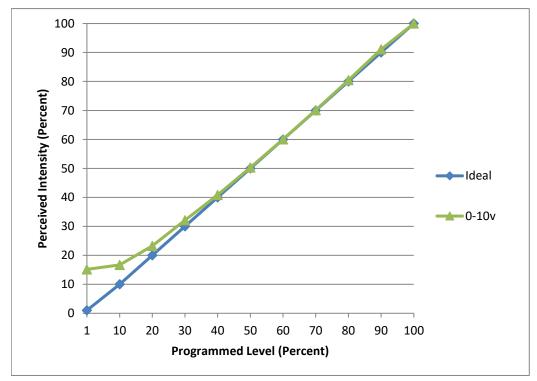

| Dimmer Tested Against:              | 0-10v |
|-------------------------------------|-------|
| Commercial Pass/Fail                | Pass  |
| Residential Pass/Fail               | Pass  |
| Best-Fit Power Profile:             |       |
| Minimum ON                          | 1.45  |
| Maximum ON                          | 7.93  |
| Adjust                              | 100   |
| Light Output Range (vs. non-dimmed) |       |
| Maximum (Perceived)                 | 94.7% |
| Minimum (Perceived)                 | 14.4% |
| Minimum (Measured)                  | 2.1%  |

## Linearity Curves (Best-fit Power Profile Applied):

jwm

**Observations:** Test performed in three unit configuration.